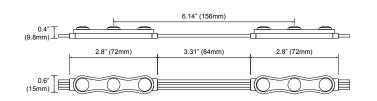

| Module Spacing  | 2 pcs/ft                    |  |
|-----------------|-------------------------------|-----------------|-----------------------------|--|
| Colors          | RGB Full Color                | Demension       | 2.8" x 0.6" x 0.4"          |  |
| Wavelength(nm)  | R:620~625 G:520~525 B:460~465 | Weight          | 10g                         |  |
| Power           | 0.72W                         | Max in series   | 35 Mods                     |  |
| Input Voltage   | 12V DC                        | Operating Temp. | -4°F ~ 122°F / -20°C ~ 50°C |  |
| Forward Current | 60 mA                         | Life Time       | 50,000                      |  |
| Beam Angle      | 150°                          | IP Rating       | IP68 Waterproof             |  |

#### **DIMENSION**



### **COVERAGE CHART**

| Depth                 | 3" | 4"           | 5"  | 6"~8" |
|-----------------------|----|--------------|-----|-------|
| Max Stroke Single Row | 8" | 10"          | 12" | 14"   |
| Max Stroke Multi Rows | 6" | 10"          | 12" | 14"   |
| Mods per ft           |    | 2 pcs per ft |     |       |

Parameters can be adjusted according to the desired brightness.