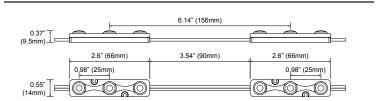

#### **DIMENSION**

#### **SPECIFICATIONS**

| Model           | ECO3S 0.72W Single Color | Module Spacing  | odule Spacing 2 pcs/ft      |  |
|-----------------|--------------------------|-----------------|-----------------------------|--|
| Colors          | Red                      | Demension       | 2.6" x 0.55" x 0.37"        |  |
| Wavelength(nm)  | 620~625(19lm/Mod)        | Weight          | 7.7g                        |  |
| Power           | 0.72W                    | Max in series   | 35 Mods                     |  |
| Input Voltage   | 12V DC                   | Operating Temp. | -4°F ~ 122°F / -20°C ~ 50°C |  |
| Forward Current | 60 mA                    | Life Time       | 50,000                      |  |
| Beam Angle      | 160°                     | IP Rating       | IP68 Waterproof             |  |